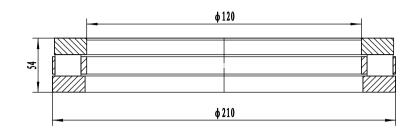

- 1 rated load: Cr= 500 kN; Cor= 2280 kN
- 2 Heat treatment according to the current standards

| 07<br>04<br>02<br>01 | steel rolle<br>shaft wash<br>house wash | er |     | brass<br>steel GCr15-GB/T18254<br>steel GCr15SiMn-GB/T18254<br>steel GCr15SiMn-GB/T18254                                                                                                     |        |                           |      |    |
|----------------------|-----------------------------------------|----|-----|----------------------------------------------------------------------------------------------------------------------------------------------------------------------------------------------|--------|---------------------------|------|----|
| Serial               | Name                                    |    | Qty | Material                                                                                                                                                                                     | weight | (kg)                      | 8.50 | KG |
|                      |                                         |    |     | Add: D1805, No. 3 Lianmeng roller bearing  Thrust roller bearing  Add: D1805, No. 3 Lianmeng roller 471003  Phone: +86-379-68611679  B-mail: sales@job-bearing.com  Luoyang Jiecheng Bearing |        | ad, Luoyang, Heman,China. |      |    |